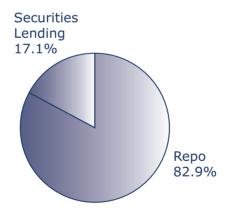

#### **Product analysis (Q2)**

Securities lending conducted on repo desks was almost unchanged at 17.1%.

Figure 2.14 - Product analysis