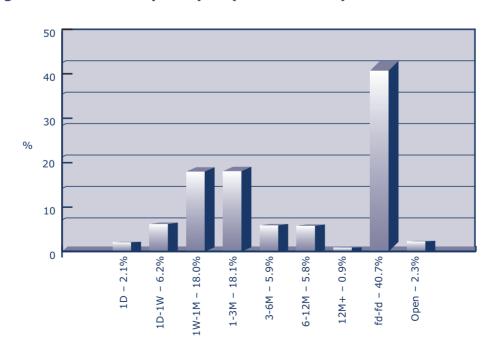

# Maturity analysis (Q1.7)

**Table 2.13 – Maturity analysis** 

|                        | December 2011 | June 2011 | December 2010 |
|------------------------|---------------|-----------|---------------|
| 1 day                  | 15.8%         | 16.2%     | 20.9%         |
| 2 days to 1 week       | 16.3%         | 16.2%     | 18.9%         |
| 1 week to 1 month      | 16.0%         | 18.4%     | 22.7%         |
| >1 month to 3 months   | 16.5%         | 12.7%     | 15.2%         |
| >3 months to 6 months  | 4.3%          | 4.4%      | 5.4%          |
| >6 months to 12 months | 2.9%          | 6.9%      | 3.6%          |
| >12 months             | 12.7%         | 8.7%      | 1.0%          |
| forward-start          | 9.6%          | 9.5%      | 6.7%          |
| open                   | 5.8%          | 6.9%      | 5.7%          |

Figure 2.10 - Maturity analysis (main survey)

The shift in maturities seen in the last survey continued. Short dates continued to contract (to a record low of 48.1% from 50.9%) and transactions with more than a

year remaining to maturity continued to expand (to a record high of 12.7% from 8.7%). Forward-forward repos remain at historically high levels (9.6% compared to 9.5%).

Figure 2.11 - Maturity analysis (ATS)