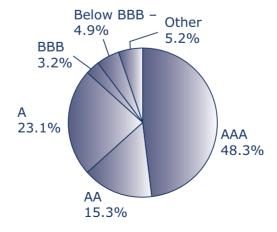

Table 2.9 - Tri-party repo collateral analysed by credit rating

|            | December 2011 | June 2011  | December 2010 |
|------------|---------------|------------|---------------|
|            | December 2011 | Julie 2011 | December 2010 |
| AAA        | 48.3%         | 49.8%      | 46.6%         |
| AA         | 15.3%         | 21.8%      | 19.7%         |
| Α          | 23.1%         | 13.1%      | 20.1%         |
| BBB        | 3.2%          | 6.9%       | 4.3%          |
| below BBB- | 4.9%          | 2.2%       | 5.1%          |
| A1/P1      | 3.9%          | 4.7%       | 3.8%          |
| A2/P2      | 0.0%          | 0.0%       | 0.0%          |
| Non-Prime  | 0.0%          | 0.2%       | 0.0%          |
| unrated    | 1.3%          | 1.5%       | 0.4%          |

The shift seen in tri-party repo in the last survey, out of A-rated and sub-investment grade fixedincome securities into AAA and AArated securities, was reversed. The of A-rated collateral increased dramatically to 23.1% from 13.1%, and sub-investment grade collateral expanded to 3.2% from 6.9%, while A-rated collateral fell back to 15.3% from 21.8%.