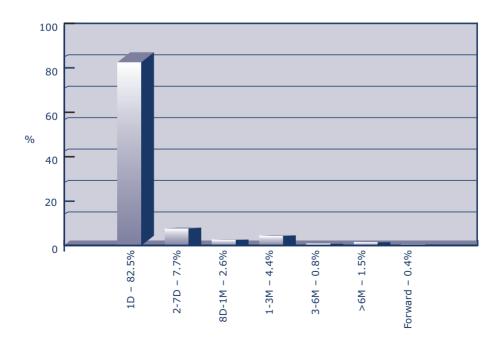

Figure 2.13 - Maturity analysis (voice-brokers)

Table 2.14 - Maturity comparison in December 2011

|                        | main survey | ATS   | tri-party | WMBA  |
|------------------------|-------------|-------|-----------|-------|
| 1 day                  | 15.8%       | 82.5% | 14.6%     | 2.1%  |
| 2 days to 1 week       | 16.3%       | 7.7%  | 7.9%      | 6.2%  |
| 1 week to 1 month      | 16.0%       | 2.6%  | 5.1%      | 18.0% |
| >1 month to 3 months   | 16.5%       | 4.4%  | 5.7%      | 18.1% |
| >3 months to 6 months  | 4.3%        | 0.8%  | 4.1%      | 5.9%  |
| >6 months to 12 months | 2.9%        | 1.5%  | 2.2%      | 5.8%  |
| >12 months             | 12.7%       | 0.0%  | 14.6%     | 0.9%  |
| forward-start          | 9.6%        | 0.4%  | N/A       | 40.7% |
| Open                   | 5.8%        | N/A   | 45.7%     | 2.3%  |