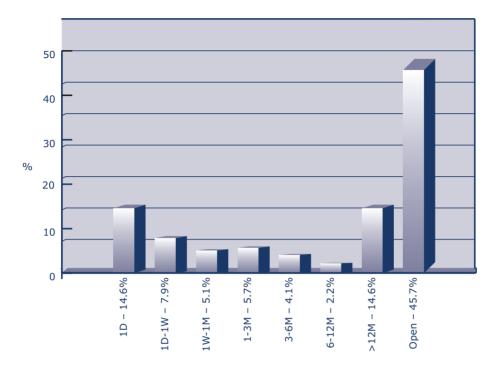

Figure 2.12 - Maturity analysis (triparty agents)

In directly-reported tri-party repo, there was a sharp switch from one-day to open repos (to 14.6% and

45.7% respectively, from 35.0% and 21.4%). This was, however, due to a correction to reporting.