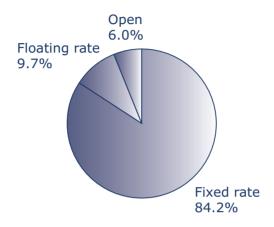

### Repo rate analysis (Q1.6)

Figure 2.9 - Repo rate analysis

Table 2.12 - Repo rate comparison in December 2011

|               | main survey | ATS   | tri-party |
|---------------|-------------|-------|-----------|
| fixed rate    | 84.2%       | 90.9% | 16.5%     |
| floating rate | 9.7%        | 9.1%  | 0.0%      |
| open          | 6.0%        | 0.0%  | 83.5%     |

#### Repo rate analysis

Floating-rate repo grew at the expense of open repo.