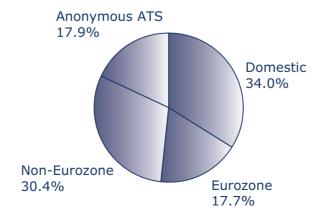

#### **Geographical analysis**

The share of anonymous electronic trading was virtually unchanged at 17.9%, compared to its peak of 18.5% in December 2010.

#### Geographical analysis (Q1.1)

Table 2.4 - Geographical analysis

|              | December 2011 |       | June 2011 |       | December 2010 |       |
|--------------|---------------|-------|-----------|-------|---------------|-------|
|              | share         | users | share     | users | share         | users |
| domestic     | 30.0%         |       | 33.1%     |       | 33.5%         |       |
| cross-border | 48.1%         |       | 49.5%     |       | 48.0%         |       |
| anonymous    | 17.9%         | 40    | 17.4%     | 37    | 18.5%         | 37    |

The share of anonymous electronic trading was a little higher at 17.9%, up from 7.7% in June 2010 and compared to its peak of 18.5% in December 2010. However, the value of directlyreported anonymous electronic trading dropped sharply by 10% to EUR 770 billion. The value of nonanonymous trading was unchanged at EUR 107 billion and therefore its share recovered to 12.2% of all electronic trading from its record low of 11.1% in June 2011.

Table 2.5 - Geographical comparisons in December 2011

|              | main survey | ATS   | tri-party | WMBA  |
|--------------|-------------|-------|-----------|-------|
| domestic     | 34.0%       | 38.9% | 45.6%     | 42.8% |
| cross-border | 48.1%       | 61.1% | 54.4%     | 57.2% |
| anonymous    | 17.9%       |       |           |       |

Figure 2.2 - Geographical analysis