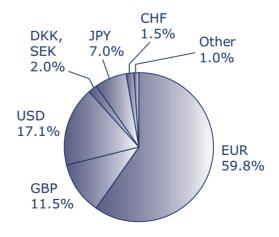

#### Cash currency analysis

The share of the euro fell back sharply to 59.8% from 63.5%. The euro also fell back in electronic and tri-party repo. In electronic repo, it gave ground to the Swiss franc, but in tri-party repo to the US dollar.

#### Cash currency analysis (Q1.3 and Q1.4)

**Table 2.6 - Cash currency analysis** 

|                | December 2011 | June 2011 | December 2010 |
|----------------|---------------|-----------|---------------|
| EUR            | 59.8%         | 63.5%     | 62.7%         |
| GBP            | 11.5%         | 10.3%     | 10.5%         |
| USD            | 17.1%         | 16.2%     | 20.1%         |
| DKK, SEK       | 2.0%          | 2.0%      | 2.0%          |
| JPY            | 7.0%          | 6.4%      | 3.6%          |
| CHF            | 1.5%          | 0.2%      | 0.2%          |
| etc            | 1.0%          | 1.4%      | 1.0%          |
| cross-currency | 3.0%          | 5.4%      | 5.6%          |

The share of the euro fell back sharply to 59.8% from 63.5%. In directly-reported electronic trading, the share of the euro contracted to 88.9% from 93.3%. The main counterpart was the expansion of the Swiss franc to 6.4% from 3.3%. The euro has given up market share in electronic

trading to the Swiss franc every June since December 2009 and then recovered in the next survey. The share of the euro also contracted in tri-party repo (to 77.2% from 83.4%) but the counterpart here was the expansion of the US dollar (to 16.2% from 11.5%).