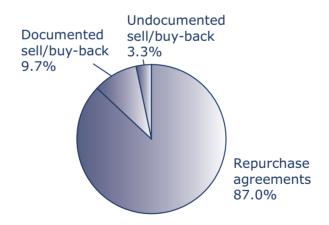

#### **Contract analysis**

Undocumented sell/buy-backs recovered to 3.3%.

#### **Contract analysis (Q1.5)**

Figure 2.8 - Contract analysis

**Table 2.11 - Contract comparison in December 2011** 

|                             | main survey | ATS   | tri-party |
|-----------------------------|-------------|-------|-----------|
| repurchase agreements       | 87.0%       | 77.0% | 100.0%    |
| documented sell/buy-backs   | 9.7%        | 23.0% | 0.0%      |
| undocumented sell/buy-backs | 3.3%        | 0.0%  | 0.0%      |