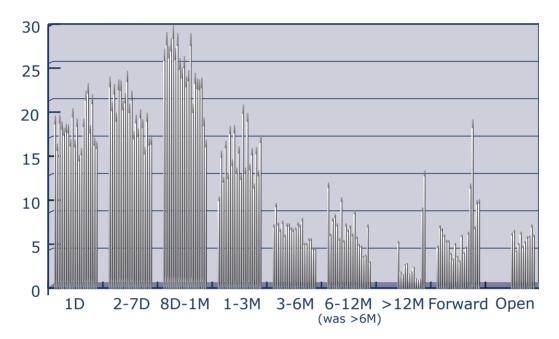

# Maturity analysis (Q1.7)

**Table 2.13 – Maturity analysis** 

|                        | December 2011 | June 2011 | December 2010 |
|------------------------|---------------|-----------|---------------|
| 1 day                  | 15.8%         | 16.2%     | 20.9%         |
| 2 days to 1 week       | 16.3%         | 16.2%     | 18.9%         |
| 1 week to 1 month      | 16.0%         | 18.4%     | 22.7%         |
| >1 month to 3 months   | 16.5%         | 12.7%     | 15.2%         |
| >3 months to 6 months  | 4.3%          | 4.4%      | 5.4%          |
| >6 months to 12 months | 2.9%          | 6.9%      | 3.6%          |
| >12 months             | 12.7%         | 8.7%      | 1.0%          |
| forward-start          | 9.6%          | 9.5%      | 6.7%          |
| open                   | 5.8%          | 6.9%      | 5.7%          |

Figure 2.10 - Maturity analysis (main survey)

The shift in maturities seen in the last survey continued. Short dates continued to contract (to a record low of 48.1% from 50.9%) and transactions with more than a

year remaining to maturity continued to expand (to a record high of 12.7% from 8.7%). Forward-forward repos remain at historically high levels (9.6% compared to 9.5%).

Figure 2.11 - Maturity analysis (ATS)