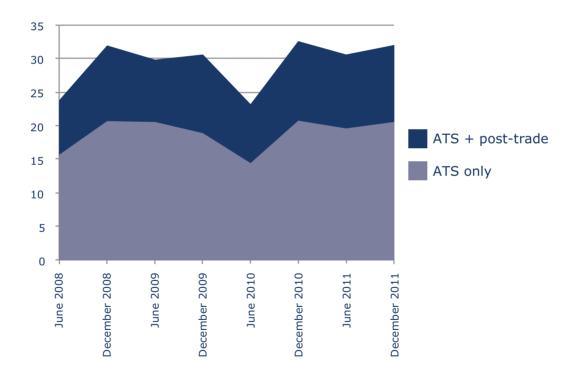

#### **Clearing and Settlement** analysis

The overall share of CCPcleared repos (which includes repos transacted on an ATS and automatically cleared across a CCP, or transacted directly with a counterparty or via a voice-broker, and then registered with a CCP post-trade) expanded to 32.0% from 30.5% in June 2011.

# Clearing and settlement analysis (Q1.2 and Q1.8)

The share of tri-party repo remained steady at 11.4% but the value of tri-party repo, as reported directly by the major tri-party agents in Europe, contracted to EUR 992.9 billion from a record EUR 1,173.5 billion.

The overall share of CCP-cleared repos (which includes

repos transacted on an ATS and automatically cleared across a CCP, or transacted directly with a counterparty or via a voice-broker, and then registered with a CCP post-trade) rose to 32.0% from 30.5% in June 2011. The average share of CCP-cleared repos in the business of those firms that reported this type of transaction was 37.4%.

Figure 2.3 -Business cleared across CCPs