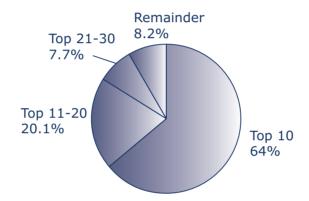

### **Concentration analysis**

**Table 2.15 – Concentration analysis** 

|        | December 2011 | June 2011 | December 2010 |
|--------|---------------|-----------|---------------|
| top 10 | 64.0%         | 65.5%     | 61.7%         |
| top 20 | 84.1%         | 85.5%     | 84.4%         |
| top 30 | 94.8%         | 94.9%     | 94.3%         |
| other  | 5.2%          | 5.1%      | 5.7%          |