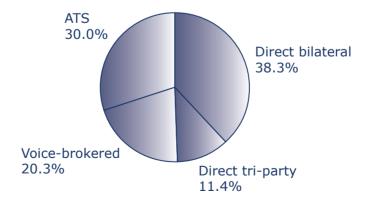

#### **Counterparty analysis**

The share of electronic trading in the main survey grew to 30.0% from 28.2%, but the value of electronic trading dropped back sharply to EUR 877 billion from EUR 995 billion. Voice-brokered business also grew.

#### Counterparty analysis (Q1.1)

**Table 2.2 - Counterparty analysis** 

|                    | December 2011 |       | June 2011 |       | December 2010 |       |
|--------------------|---------------|-------|-----------|-------|---------------|-------|
|                    | users         | share | users     | share | users         | share |
| direct             | 64            | 49.7% | 59        | 52.2% | 57            | 51.5% |
| of which tri-party | 40            | 11.4% | 36        | 11.2% | 37            | 11.5% |
| voice-brokers      | 55            | 20.3% | 48        | 19.6% | 52            | 20.2% |
| ATS                | 48            | 30.0% | 44        | 28.2% | 43            | 28.3% |

The shares of voice-brokered and electronic repo trading increased at the expense of directly-negotiated business. However, data provided directly by the principal automatic trading systems (ATS) operating in

Europe - BrokerTec, Eurex Repo and MTS - showed that the value of electronic trading dropped back sharply to EUR 877 billion from EUR 995 billion and a peak of EUR 1,001 billion in December 2010.

Table 2.3 – Numbers of participants reporting particular types of business

Figure 2.1 - Counterparty analysis