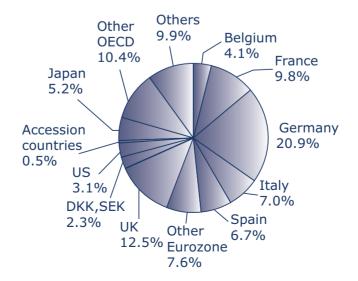

#### Collateral analysis (Q1.9)

cross-currency

**Table 2.8 – Collateral analysis** 

|                            | December 2011 | June 2011 | December 2010 |
|----------------------------|---------------|-----------|---------------|
| Germany                    | 20.9%         | 22.4%     | 24.3%         |
| Italy                      | 7.0%          | 10.0%     | 10.3%         |
| France                     | 9.8%          | 9.9%      | 9.4%          |
| Belgium                    | 4.1%          | 2.2%      | 2.3%          |
| Spain                      | 6.7%          | 7.1%      | 5.2%          |
| other eurozone             | 7.6%          | 6.6%      | 6.5%          |
| UK                         | 12.5%         | 11.1%     | 11.6%         |
| DKK, SEK                   | 2.3%          | 2.4%      | 2.3%          |
| US                         | 3.1%          | 2.4%      | 3.1%          |
| <b>Accession countries</b> | 0.5%          | 0.8%      | 0.5%          |
| Japan                      | 5.2%          | 4.2%      | 2.5%          |
| other OECD                 | 10.4%         | 11.9%     | 13.7%         |
| other                      | 9.9%          | 8.0%      | 7.6%          |
| equity                     | 0.0%          | 0.9%      | 0.7%          |

Figure 2.5 - Collateral analysis (main survey)

The share of German collateral continued to fall back, reaching 20.9% from 22.4%, as risk-averse investors become ever more cautious about the lending of these safe-haven securities. Italian collateral contracted to 7.0% from 10.0%, possibly reflecting growing credit concerns. There was a sharp recovery in the share of Belgian collateral, perhaps in response to improved political stability. The shares of Austrian, Dutch and Finnish collateral also grew, while that of Spanish collateral was stable. Overall, the share of all

government bonds within the pool of EU-originated collateral bounced back sharply to 79.1% from a record low of 74.3%. Japanese collateral continued to expand.

In the latest survey, respondents were asked for the first time to identify collateral issued by securities official international financial institutions, including multilateral development banks and the various European financial assistance funds. These securities accounted for 0.8% of collateral.